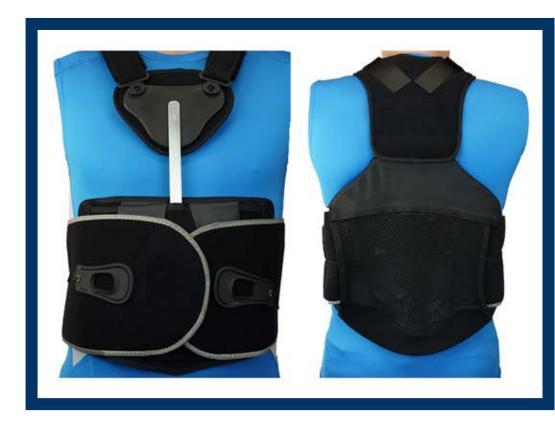

## **Universal TLSO**

Part # DL-599X HCPC L0462 Approved

## Indications:

- Sprains and strains of the thoracic region
- Displacement of intervertebral discs
- Fracture of the vertebral column
- Spinal stenosis of thoracic region

Our DL-599X is crafted from high-quality soft goods, giving optimum compression and support while remaining lightweight and comfortable. Providing a highly adjustable, universal support, the DL-599X fits most patients with ease, drastically reducing ordering costs and stock.